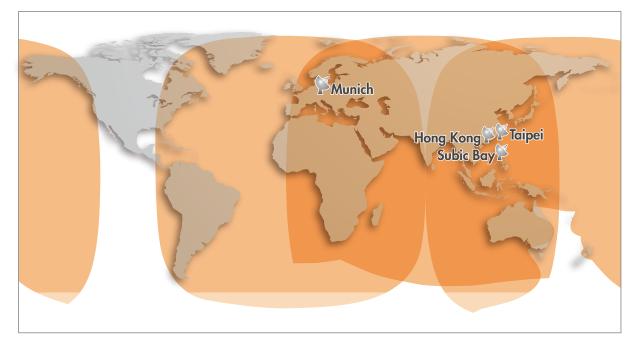

# 700+ Channels on ABS-2, ABS-2A, ABS-3A & ABS-6:

# C Band Beams

- ABS-2: Global East Hemi West Hemi
- ABS-3A: Global East Hemi West Hemi
- ABS-6: A Beam (Odd) A Beam (Even) B Beam (Odd) B Beam (Even)

### Ku Band Beams

ABS-2: • Russia • MENA • S&C Africa • Southern • South Asia • Korea/SE Asia

- ABS-2A: Russia MENA Africa South Asia SE Asia
- ABS-3A: Europe MENA SAF Americas

To learn more about ABS' premium neighborhoods and tailored broadcast solutions, please speak to our representatives or contact **info@absatellite.com**