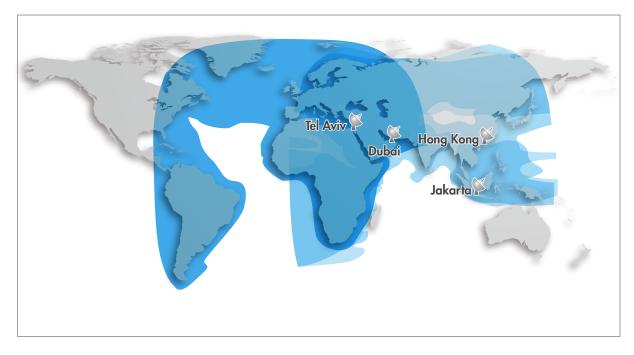

# 700+ Channels on ABS-2, ABS-2A, ABS-3A & ABS-6:

# C Band Beams

- ABS-2: Global East Hemi West Hemi
- ABS-3A: Global East Hemi West Hemi
- ABS-6: A Beam (Odd) A Beam (Even) B Beam (Odd) B Beam (Even)

### Ku Band Beams

ABS-2: • Russia • MENA • S&C Africa • Southern • South Asia • Korea/SE Asia

- ABS-2A: Russia MENA Africa South Asia SE Asia
- ABS-3A: Europe MENA SAF Americas

To learn more about ABS' premium neighborhoods and tailored broadcast solutions, please speak to our representatives or contact **info@absatellite.com**