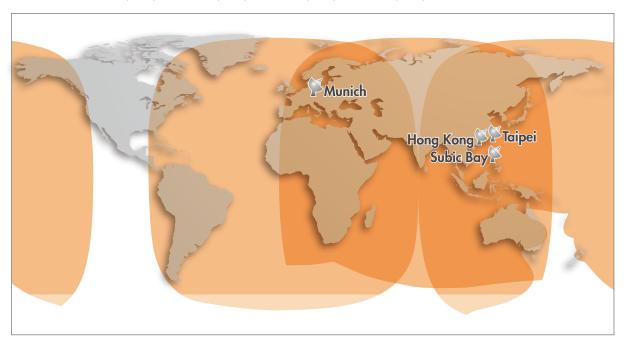

## 700+ Channels on ABS-2, ABS-2A, ABS-3A & ABS-6:

#### C Band Beams

**ABS-2:** • Global • East Hemi • West Hemi **ABS-3A:** • Global • East Hemi • West Hemi

ABS-6: • A Beam (Odd) • A Beam (Even) • B Beam (Odd) • B Beam (Even)

#### **Ku Band Beams**

ABS-2: • MENA • S&C Africa • Southern • South Asia • Korea/SE Asia • UTS Indonesia

ABS-2A: • Russia • MENA • Africa • South Asia • SE Asia

**ABS-3A:** • Europe • MENA • SAF • Americas