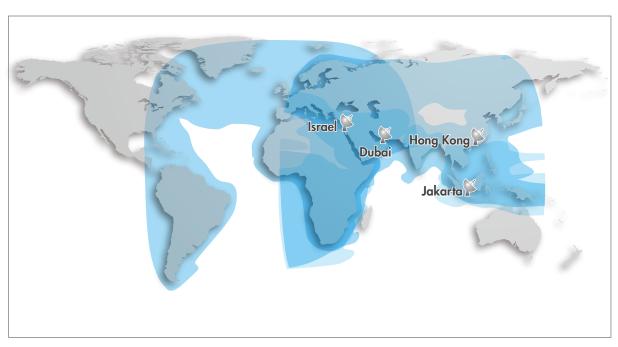

## 700+ Channels on ABS-2, ABS-2A, ABS-3A & ABS-6:

#### C Band Beams

**ABS-2:** • Global • East Hemi • West Hemi **ABS-3A:** • Global • East Hemi • West Hemi

ABS-6: • A Beam (Odd) • A Beam (Even) • B Beam (Odd) • B Beam (Even)

#### **Ku Band Beams**

ABS-2: • MENA • S&C Africa • Southern • South Asia • Korea/SE Asia • UTS Indonesia

ABS-2A: • Russia • MENA • Africa • South Asia • SE Asia

**ABS-3A:** • Europe • MENA • SAF • Americas